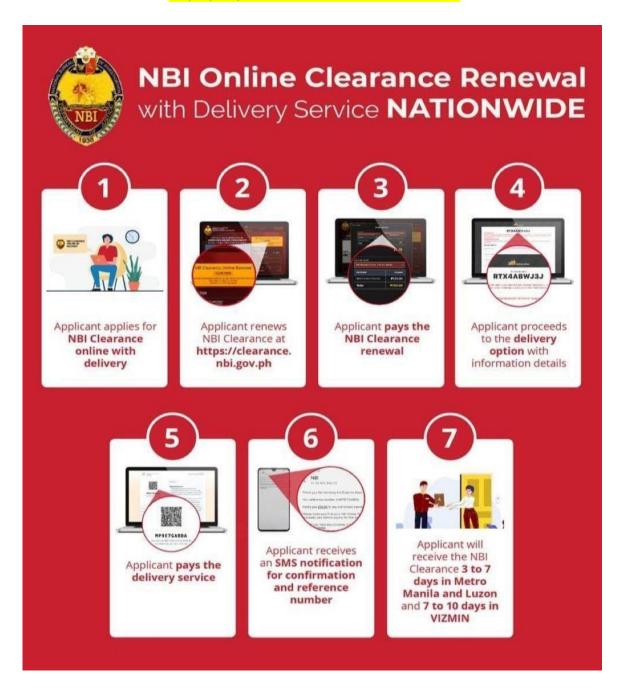

plicable | PDF         |
| Copy of Passport – if applicable                       | PDF         |
| Certificate of Employment                              | PDF         |

## Sample Format for Half Body Picture for KMC ID creation:



#### **IMPORTANT NOTES:**

- Half-Body picture will be used as your KMC Company ID picture.
- Submitted ID pictures must be in .jpeg format.
- Must have a white background.
- Selfie-type half-body pictures are not accepted.
- You may opt for a studio-quality picture OR may take a photo within the comfort of your own home using a mobile phone or any device with a good-quality camera.



20th Floor, Picadilly Star Building, 4th Avenue corner 27th Street Bonifacio Global City, Taguig. 1634 (+632) 779-6540



#### Step-by-step Process for NBI Clearance Renewal:



#### Guide for first time applicants for NBI Clearance:

https://nbiclearance-online.com/nbi-clearance/guide-to-apply-nbi-clearance-online/



20th Floor, Picadilly Star Building, 4th Avenue corner 27th Street Bonifacio Global City, Taguig. 1634 (+632) 779-6540



### UnionBank Payroll Account Registration and Activation:

## **Request to Open KMC Payroll Account**



For any inquiries, please don't hesitate to reach out to your respective Recruiter or Onboarding Coordinator or email us at <u>kmc.onboarding@kmc.solutions</u>.



20th Floor, Picadilly Star Building, 4th Avenue corner 27th Street Bonifacio Global City, Taguig. 1634 (+632) 779-6540